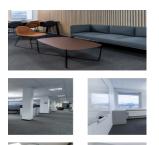

### Infrastructure

General infrastructure: Modern facilities, kitchen/social zone, locker rooms, meetingroom, canteen, elevator, parking spaces and conference room in close proximity. Some of the premises are prepared for customization according to the customer's preferences. The building is connected to district heating and has balanced ventilation, creating a good indoor climate m<sup>2</sup> Surrounding business: Mo Industrial Park is the leading industrial environment in Northern Norway, with 110 companies and 2900 jobs. https://www.mip.no/mo-industripark/ Access to expertise: High level of industrial expertise, maintenance and Civil Engineering Solutions, ICT and Accounting, Energy and Logistics, Engineering and Architecture etc.