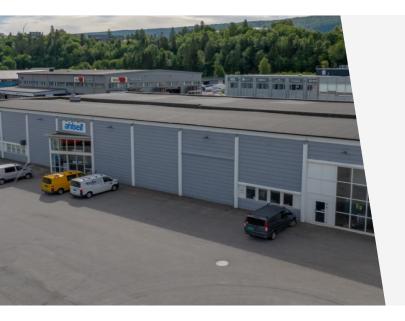

# Large commercial building for rent, with a fantastic location!

The building is located in Vika Business Park, just a 4-minute drive from Mo i Rana city centre.

Area size  $2,500 \,\mathrm{m}^2$ 

Distance to airport 14 km

#### Area properties

Owner(s): Ranheim AS. Contact head of Market & Sale; Marlene Jordbru: +4795747900

Area type: The building is located in Vika Business Park and offers an optimal location with high

visibility along one of Rana's busiest roads. Location/building for sale or rent: For rent

#### Infrastructure

**Surrounding business:** The area includes businesses such as Ahlsell, Felleskjøpet, Ramirent, Monter, Bygger'n K.J. Karlsen, Rema 1000, Tools, Wurth, Motek, and more.

**About the building:** The property has a total area of approximately 2,500 m<sup>2</sup> GFA, spread over two floors. 1st floor (2,095 m<sup>2</sup> GFA) consists of a retail space, heated storage, cold storage with a loading gate, as well as two separate office sections located on opposite sides of the floor. 2nd floor (394 m<sup>2</sup> GFA) includes a common lounge area, training room, kitchen, and changing rooms. The 1st floor features a high ceiling and a flexible layout that can be adapted to suit the needs of a new tenant.