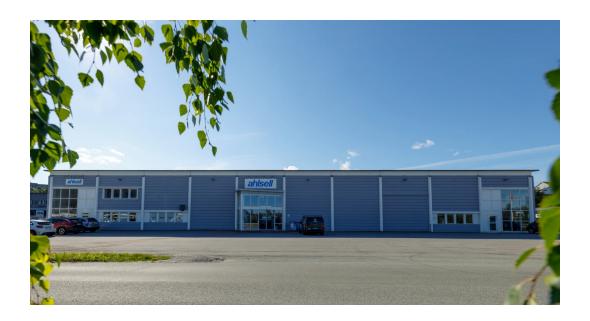

# Large commercial building for rent, with a fantastic location!

The building is located in Vika Business Park, just a 4-minute drive from Mo i Rana city centre.

Area size  $2,500 \,\mathrm{m}^2$ 

Distance to airport 14 km

#### Area properties

Owner(s): Ranheim AS. Contact head of Market & Sale; Marlene Jordbru: +4795747900

Area type: The building is located in Vika Business Park and offers an optimal location with high

visibility along one of Rana's busiest roads. Location/building for sale or rent: For rent

#### Infrastructure

**Surrounding business:** The area includes businesses such as Ahlsell, Felleskjøpet, Ramirent, Monter, Bygger'n K.J. Karlsen, Rema 1000, Tools, Wurth, Motek, and more.

**About the building:** The property has a total area of approximately 2,500 m<sup>2</sup> GFA, spread over two floors. 1st floor (2,095 m<sup>2</sup> GFA) consists of a retail space, heated storage, cold storage with a loading gate, as well as two separate office sections located on opposite sides of the floor. 2nd floor (394 m<sup>2</sup> GFA) includes a common lounge area, training room, kitchen, and changing rooms. The 1st floor features a high ceiling and a flexible layout that can be adapted to suit the needs of a new tenant.