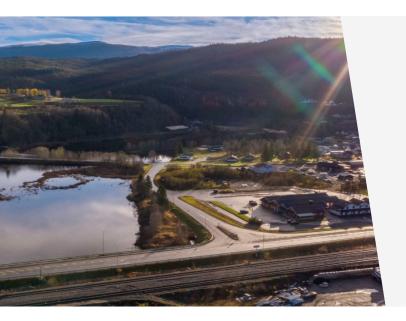

# Central site in Bjerka

Bjerka is located along E6, midway between Mo i Rana and Mosjøen, with approx. 25 min drive to Mo i Rana, 45 min. to Mosjøen.

There is also currently plans to build housing in the vicinity.

Area size 5,000 m<sup>2</sup>

Distance to airport 45 km

#### Area properties

Owner(s): Hemnes Municipality
Area type: Zoned for business/office
Location/building for sale or rent: For sale