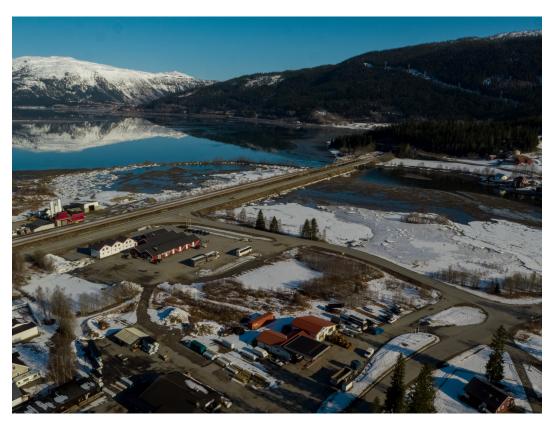

# Central site in Bjerka

Bjerka is located along E6, midway between Mo i Rana and Mosjøen, with approx. 25 min drive to Mo i Rana, 45 min. to Mosjøen.

There is also currently plans to build housing in the vicinity.

Area size 5,000 m<sup>2</sup>

Distance to airport 45 km

#### Area properties

Owner(s): Hemnes Municipality
Area type: Zoned for business/office
Location/building for sale or rent: For sale