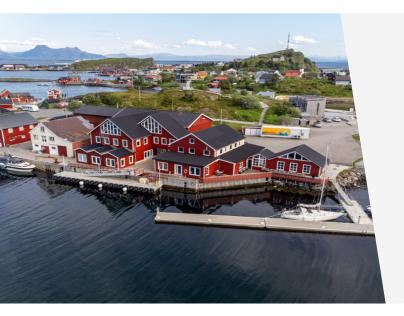

## Hamnholmbrygga, Lovund

Available offices at Hamnholmbrygga, Lovund.

Area size  $150 \, \mathrm{m}^2$ 

Distance to airport 80 km

## Area properties

Owner(s): Hamnholmen AS

**Area type:** Offices, size 1,5 - 15 sqm, equipped. Can be customized according to need.

Location/building for sale or rent: Rent

Facilities: Good parking facilities, and private quay

## Infrastructure

**General infrastructure:** Access to meeting rooms with complete equipment, canteen, fitness room, sauna, toilets and wardrobe. m<sup>2</sup>

**Surrounding business:** Two fish farming companies are headquartered in Lovund; Nova Sea and