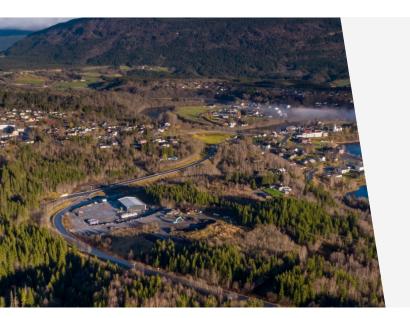

# Tømmerbakkmoen, Korgen

The site has a strategic location, between Mo i Rana and Mosjøen, with approx. 35 min drive to both cities, and 45 to Sandnessjøen. The highway, E6 has been upgraded in recent years, and the railway, "Nordlandsbanen", has a stop approx. 10 km from site.

#### Infrastructure

**General infrastructure:** Only 3 km from the large greenfield site "Mo i Rana DC - Korgen" m<sup>2</sup> **Surrounding business:** Industrial area in Villmoneset (1 km), Statkraft's operations center for Northern Norway (2.5 km), City Hall (1 km), Korgen Sentrum with shops, camping, electrical company (1.5 km)