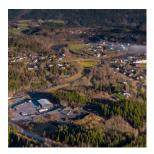

# Tømmerbakkmoen, Korgen

The site has a strategic location, between Mo i Rana and Mosjøen, with approx. 35 min drive to both cities, and 45 to Sandnessjøen. The highway, E6 has been upgraded in recent years, and the railway, "Nordlandsbanen", has a stop approx. 10 km from site.

#### Infrastructure

**General infrastructure:** Only 3 km from the large greenfield site "Mo i Rana DC - Korgen" m<sup>2</sup> **Surrounding business:** Industrial area in Villmoneset (1 km), Statkraft's operations center for Northern Norway (2.5 km), City Hall (1 km), Korgen Sentrum with shops, camping, electrical company (1.5 km)