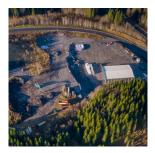

# Tømmerbakkmoen, Korgen

The site has a strategic location, between Mo i Rana and Mosjøen, with approx. 35 min drive to both cities, and 45 to Sandnessjøen. The highway, E6 has been upgraded in recent years, and the railway, "Nordlandsbanen", has a stop approx. 10 km from site.

### Area properties

Owner(s): Hemnes Municipality Area type: Commercial/ offices

Location/building for sale or rent: SOLD!

Terrain: Rock masses

Price: 0 NOK

#### Infrastructure

**General infrastructure:** Only 3 km from the large greenfield site "Mo i Rana DC - Korgen" m<sup>2</sup> **Surrounding business:** Industrial area in Villmoneset (1 km), Statkraft's operations center for Northern Norway (2.5 km), City Hall (1 km), Korgen Sentrum with shops, camping, electrical company (1.5 km)