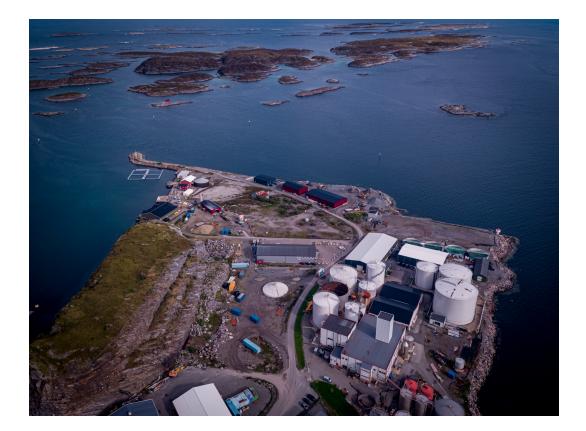

## Naustholmen, Lovund

This site is ideal for marine-related industries. It offers close connection to the sea and harbour, and access to great competence on aquaculture industries.

Distance to airport 80 km

The area is located on a developed industrial area, and is zoned for storage and industry.

Here, the aquaculture industry contributes to great value creation, and there is a high level of competence and experience in the field.