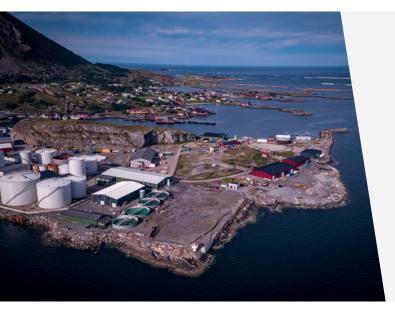

## Naustholmen, Lovund

This site is ideal for marine-related industries. It offers close connection to the sea and harbour, and access to great competence on aquaculture industries.

Distance to airport 80 km

The area is located on a developed industrial area, and is zoned for storage and industry.

Here, the aquaculture industry contributes to great value creation, and there is a high level of competence and experience in the field.